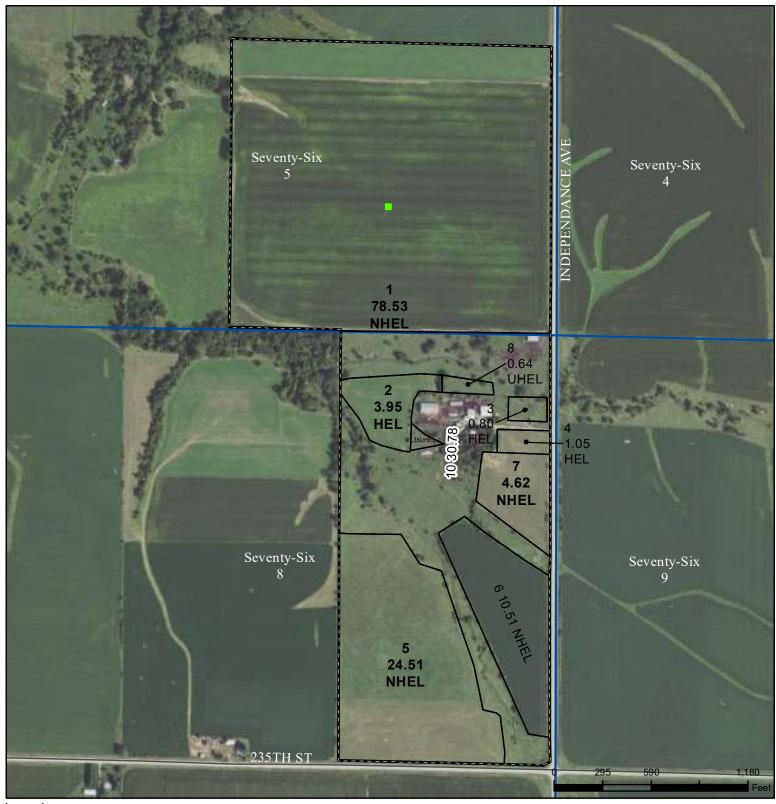

## **Muscatine County, Iowa**

Legend

Non-Cropland Cropland

Tract Boundary Wetland Determination

lowa PLSS Iowa Roads 2023 Program Year Map Created May 08, 2023

Farm 2365 **Tract 863** 

Restricted Use

Limited Restrictions

**Exempt from Conservation** 

United States Department of Agriculture (USDA) Farm Service Agency (FSA) maps are for FSA Program administration only. This map does not represent a legal survey or reflect actual ownership; rather it depicts the information provided directly from the producer and/or National Agricultural Imagery Program (NAIP) imagery. The producer accepts the data 'as is' and assumes all risks associated with its use. USDA-FSA assumes no responsibility for actual or consequential damage incurred as a result of any user's reliance on this data outside FSA Programs. Wetland identifiers do not represent the size, shape, or specific determination of the area. Refer to your original determination (CPA-026 and attached maps) for exact boundaries and determinations or contact USDA Natural Resources Conservation Service (NRCS).

Tract Cropland Total: 124.96 acres